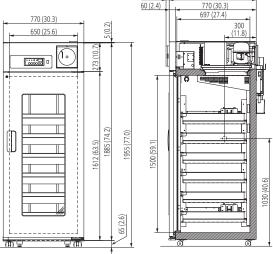

#### Dimensions

Unit: mm (inch)

830 (32.7)

Panasonic Healthcare Co., Ltd., Biomedical Business Unit is certified for:

Environmental management system: ISO14001

**DISTRIBUTED BY:** 

## **Performance Data**

Panasonic Healthcare Co., Ltd., Biomedical Business Unit is certified for:

Quality management system: ISO9001 Medical devices quality management system: ISO13485

|                                   | Model No.                                                                                                          |
|-----------------------------------|--------------------------------------------------------------------------------------------------------------------|
| 115V, 60Hz                        | MBR-705GR-PA                                                                                                       |
| 220V, 60Hz                        | MBR-705GR-PK<br>MBR-705GR-PR                                                                                       |
| 230V/240V, 50Hz (CE)              | MBR-705GR-PE                                                                                                       |
| External dimensions (W x D x H)*1 | 770 x 830 x 1955 (mm) / 30.3 x 32.7 x 77.0 (inch)                                                                  |
| Internal dimensions (W x D x H)   | 650 x 697 x 1500 (mm) / 25.6 x 27.4 x 59.1 (inch)                                                                  |
| Weight                            | 213 <b>kg</b> (470 lbs.)                                                                                           |
| Effective capacity                | 622 liters (22.0 cu.ft.)                                                                                           |
| Storage capacity                  | 360 bags (450ml)                                                                                                   |
| Temperature                       | $4$ ℃ $\pm 1.5$ ℃ (Ambient temperature 35℃)                                                                        |
| Exterior                          | Painted steel                                                                                                      |
| Interior                          | Painted steel                                                                                                      |
| Outer door                        | Painted steel, Provided with 2-layer glass window                                                                  |
| Inner door                        | Acrylic resin, 3 doors                                                                                             |
| Insulation                        | Rigid polyurethane foamed-in place                                                                                 |
| Drawer                            | Stainless steel x 6, Allowable load: 40 kg/drawer                                                                  |
| Access port                       | Inner diameter: 30 mm, Left side, Right side, Top                                                                  |
| Cooling method                    | Forced cool air circulation                                                                                        |
| Compressor                        | Hermetic type, Output: 200 W x 1                                                                                   |
| Evaporator                        | Fin and tube type                                                                                                  |
| Condenser                         | Wire and tube type                                                                                                 |
| Refrigerant                       | R-134a                                                                                                             |
| Defrosting                        | Cycle defrost + forced defrost, Fully automatic                                                                    |
| Defrost heater                    | 100 W                                                                                                              |
| Temperature controller            | Electronic control system                                                                                          |
| Temperature display               | Digital display (in 0.1°C increments)                                                                              |
| Fluorescent lamp                  | White light 20W<br>MBR-705GR-PE: FL20SSEXD, MBR-705GR-PR/PK: FL20SD                                                |
| Alarms                            | High temp. alarm, Low temp. alarm, Power failure alarm, Door alarm                                                 |
| Battery                           | For power failure alarm (DC 6 V 1100 mAh, Automatic recharge)                                                      |
| Remote alarm contact              | During alarm buzzer and power failure,<br>Output: N.O. "Close", N.C. "Open"                                        |
| Accessories                       | 1 set of key                                                                                                       |
| Optional components               | Interface board (MTR-480-PW), Data acquisition system (MTR-5000-PW), Recording paper (RP-G04-PW), Ink pen(PG-R-PW) |