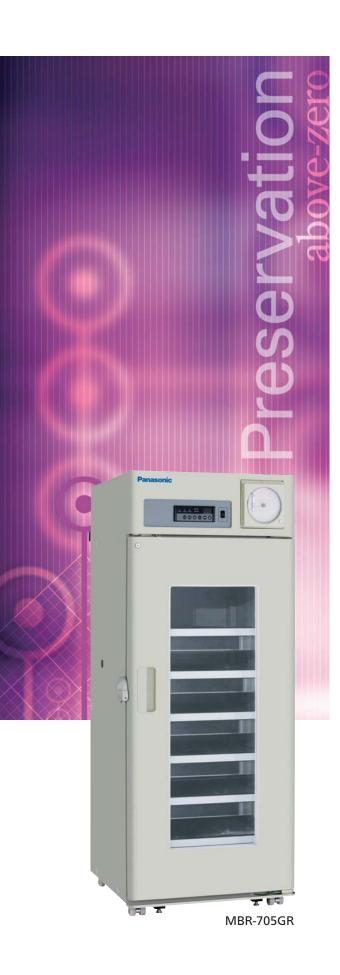

# Blood Bank Refrigerator MRR-705GR Series

Stable temperature control

4°C ±1.5°C 622 liters/22.0 cu.ft.

Enhanced alarm and safety functions

Specially designed to provide precise and reliable temperature control that meets various criteria for whole blood and blood derivatives.

- Can store 360 bags of 450ml blood bags
- Bottle-type alarm sensor
- Equipped with remote alarm terminal
- Minimum air leakage
- User-friendly control panel