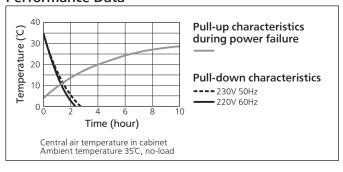

## **Performance Data**

Panasonic Healthcare Co., Ltd., Biomedical Business Unit is certified for:

Quality management system: ISO9001 Medical devices quality management system: ISO13485

|                                   | Model No.                                                                                                          |
|-----------------------------------|--------------------------------------------------------------------------------------------------------------------|
| 115V, 60Hz                        | MBR-705GR-PA                                                                                                       |
| 220V, 60Hz                        | MBR-705GR-PK<br>MBR-705GR-PR                                                                                       |
| 230V/240V, 50Hz (CE)              | MBR-705GR-PE                                                                                                       |
| External dimensions (W x D x H)*1 | 770 x 830 x 1955 (mm) / 30.3 x 32.7 x 77.0 (inch)                                                                  |
| Internal dimensions (W x D x H)   | 650 x 697 x 1500 (mm) / 25.6 x 27.4 x 59.1 (inch)                                                                  |
| Weight                            | 213 <b>kg</b> (470 lbs.)                                                                                           |
| Effective capacity                | 622 liters (22.0 cu.ft.)                                                                                           |
| Storage capacity                  | 360 bags (450ml)                                                                                                   |
| Temperature                       | $4$ ℃ $\pm 1.5$ ℃ (Ambient temperature 35℃)                                                                        |
| Exterior                          | Painted steel                                                                                                      |
| Interior                          | Painted steel                                                                                                      |
| Outer door                        | Painted steel, Provided with 2-layer glass window                                                                  |
| Inner door                        | Acrylic resin, 3 doors                                                                                             |
| Insulation                        | Rigid polyurethane foamed-in place                                                                                 |
| Drawer                            | Stainless steel x 6, Allowable load: 40 kg/drawer                                                                  |
| Access port                       | Inner diameter: 30 mm, Left side, Right side, Top                                                                  |
| Cooling method                    | Forced cool air circulation                                                                                        |
| Compressor                        | Hermetic type, Output: 200 W x 1                                                                                   |
| Evaporator                        | Fin and tube type                                                                                                  |
| Condenser                         | Wire and tube type                                                                                                 |
| Refrigerant                       | R-134a                                                                                                             |
| Defrosting                        | Cycle defrost + forced defrost, Fully automatic                                                                    |
| Defrost heater                    | 100 W                                                                                                              |
| Temperature controller            | Electronic control system                                                                                          |
| Temperature display               | Digital display (in 0.1°C increments)                                                                              |
| Fluorescent lamp                  | White light 20W<br>MBR-705GR-PE: FL20SSEXD, MBR-705GR-PR/PK: FL20SD                                                |
| Alarms                            | High temp. alarm, Low temp. alarm, Power failure alarm, Door alarm                                                 |
| Battery                           | For power failure alarm (DC 6 V 1100 mAh, Automatic recharge)                                                      |
| Remote alarm contact              | During alarm buzzer and power failure,<br>Output: N.O. "Close", N.C. "Open"                                        |
| Accessories                       | 1 set of key                                                                                                       |
| Optional components               | Interface board (MTR-480-PW), Data acquisition system (MTR-5000-PW), Recording paper (RP-G04-PW), Ink pen(PG-R-PW) |