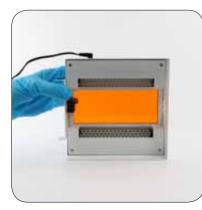

## Now you can follow the separation of your DNA fragments "live" in agarose gel electrophoresis

The MUPID<sup>™</sup> One LED Illuminator was developed especially for the MUPID<sup>™</sup> electrophoresis system and allows the detection of DNA fragments during the run. The electrophoresis can be continued because the LED illuminator, as shown above, can replace the lid of the MUPID<sup>™</sup> chamber. The orange coloured filter allows to check the results without wearing goggles. The LED source inside the instrument produces light with a narrow emission peak at approximately 470 nm, effective for the excitation of nucleic acid stains such as Midori Green and SYBR<sup>®</sup> dyes. The viewing area is coated in order to avoid the formation of moisture. The separated DNA is not damaged by the light emitted by LEDs, because it contains no short-wave UV light. Sensitivity limit is 2 ng DNA. The MUPID<sup>™</sup> One LED Illuminator is compatibe ONLY with the MUPID<sup>™</sup> electrophoresis system.