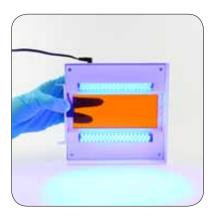

## Now you can follow the separation of your DNA fragments "live" in agarose gel electrophoresis

The MUPID<sup>™</sup> One LED Illuminator was developed especially for the MUPID<sup>™</sup> electrophoresis system and allows the detection of DNA fragments during the run. The electrophoresis can be continued because the LED illuminator, as shown above, can replace the lid of the MUPID<sup>™</sup> chamber. The orange coloured filter allows to check the results without wearing goggles. The LED source inside the instrument produces light with a narrow emission peak at approximately 470 nm, effective for the excitation of nucleic acid stains such as Midori Green and SYBR<sup>®</sup> dyes. The viewing area is coated in order to avoid the formation of moisture. The separated DNA is not damaged by the light emitted by LEDs, because it contains no short-wave UV light. Sensitivity limit is 2 ng DNA. The MUPID<sup>™</sup> One LED Illuminator is compatibe ONLY with the MUPID<sup>™</sup> electrophoresis system.