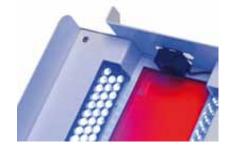

Fig. 1 - 5: LED's of the MUPID™ One LED Illuminator. The MUPID™ One LED Illuminator replaces the lid of the MUPID One electrophoresis chamber.