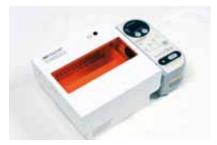

## Mupid<sup>™</sup>-ONE LED Illuminator DNA/RNA electrophoresis under "real time" conditions

## Now you can follow the separation of your DNA fragments "live" in agarose gel electrophoresis

The MUPID<sup>™</sup> One LED Illuminator was developed especially for the MUPID<sup>™</sup> electrophoresis system and allows the detection of DNA fragments during the run. The electrophoresis can be continued because the LED illuminator, as shown above, can replace the lid of the MUPID<sup>™</sup> chamber. The orange coloured filter allows to check the results without wearing goggles. The LED source inside the instrument produces light with a narrow emission peak at approximately 470 nm, effective for the excitation of nucleic acid stains such as Midori Green and SYBR<sup>®</sup> dyes. The viewing area is coated in order to avoid the formation of moisture. The separated DNA is not damaged by the light emitted by LEDs, because it contains no short-wave UV light. Sensitivity limit is 2 ng DNA. The MUPID<sup>™</sup> One LED Illuminator is compatibe ONLY with the MUPID<sup>™</sup> electrophoresis system.