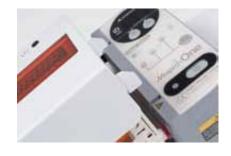

## Now you can follow the separation of your DNA fragments "live" in agarose gel electrophoresis

The MUPID<sup>™</sup> One LED Illuminator was developed especially for the MUPID<sup>™</sup> electrophoresis system and allows the detection of DNA fragments during the run. The electrophoresis can be continued because the LED illuminator, as shown above, can replace the lid of the MUPID<sup>™</sup> chamber. The orange coloured filter allows to check the results without wearing goggles. The LED source inside the instrument produces light with a narrow emission peak at approximately 470 nm, effective for the excitation of nucleic acid stains such as Midori Green and SYBR<sup>®</sup> dyes. The viewing area is coated in order to avoid the formation of moisture. The separated DNA is not damaged by the light emitted by LEDs, because it contains no short-wave UV light. Sensitivity limit is 2 ng DNA. The MUPID<sup>™</sup> One LED Illuminator is compatibe ONLY with the MUPID<sup>™</sup> electrophoresis system.

Fig. 1 - 5: LED's of the MUPID™ One LED Illuminator. The MUPID™ One LED Illuminator replaces the lid of the MUPID One electrophoresis chamber.