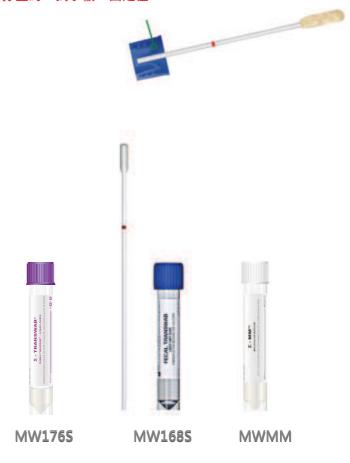

產品符合CLSI M40-A 標準 適用於衛生局採樣使用 衛署醫器輸壹字第010075號

MWE 台灣獨家代理銷售,歡迎來電詢問相關資訊

SIGMA MM-MWMM SIGMA TRANSWAB-MW176S FECAL TRANSWAB -MW168S 病毒/糞便 / 腸道微生物(細菌/病毒) 先進採集 可手動採樣與自動化系統兼容 可培養與PCR檢驗

## FECAL TRANSWAB型號: MW168S Cary Blair 培養基專門用於收集腸道微生物

- 塑膠拭子(新型設計)和一小瓶 Cary Blair 裝在容易打開的滅菌包裝袋內
- 收集瓶含有2ml Cary Blair medium 專門為腸道微生物的收集和運輸而開 發的培養基
- 適用於<mark>糞便、病毒和寄生蟲、細菌 Salmonella</mark>、
- Shigella、Campylobacter、Vibrio、Clostridium. spp etc
- 可用在培養、分生檢驗

## SIGMA TRANSWAB 型號: MW176S

- Sigma Transwab 是內含液體 Amies 主要用於 收集和運輸需氧、厭氧細菌和病毒,運輸過程中 保持檢體活性及穩定,適合多項測試和流行病學研究 並符合 CLSI 標準 M40-A2,兼容自動化和傳統實驗室 流程
- 適用於傷口、皮膚、喉嚨、MRSA、耳鼻喉及性病測試
  奈瑟氏淋病雙球菌(Neisseria gonorrhoeae)、肺炎鏈
  球菌(Streptococcus pneumoniae)
  分離率較高
  可用在培養、分生檢驗

## SIGMA MM 型號: MWMM

- 唯一能在60秒內去活化滅活致命病原體,已被證明 適用於細菌、黴菌,包括葡萄球菌金黃色葡萄球菌 大腸桿菌、流感嗜血桿菌和肺炎鏈球菌和病毒、流感病 毒A&B、Mpox、新型冠狀病毒
- 溫和冷藏下可保持 RNA 和 DNA 穩定至少 21 天
- <mark>適用於所有微生物、細菌、分枝桿菌和病毒</mark>
- 可用在培養、分生檢驗

型號品名名 MW176S SIGMA TRANSWAB -1ml Amies MW168S Liquid Cary Blair, media and swab MWMM Σ-MM™ Molecular Medium with No Swab