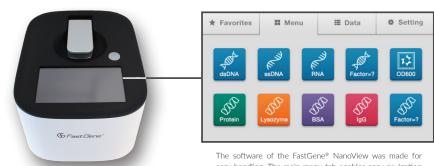

#### **INTUITIVE USAGE EASY TO USE SOFTWARE**

The software of the FastGene® NanoView was made for easy handling. The touchscreen enables quick and intuitive navigation through different measurement modes.

#### SIMPLE TO USE SOFTWARE

The software UI of the FastGene® NanoView was designed for ease of use with large and self-explanatory icons.

#### **OPTIMIZED INTERFACE - EASY MEASUREMENT**

reasy handling. The main menu tab enables easy navigation through distinct measurement modes via touchscreen with intuitive icons.