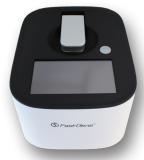

#### **TWO SCOURCES** MICROVOLUME AND CUVETTE READER

Drop or cuvette - Why not both in one device? The FastGene® NanoView comes with a microvolume drop reader and a cuvette reader. For easy analysis of small and large sample volumes.

## Drop or cuvette -Why not both in one device?

#### **CUVETTE READER**

MICROVOLUME READER

Cat. No.: FG-NP02