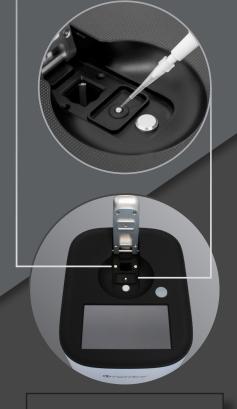

#### **TWO SCOURCES** MICROVOLUME AND CUVETTE READER

Drop or cuvette - Why not both in one device? The FastGene® NanoView comes with a microvolume drop reader and a cuvette reader. For easy analysis of small and large sample volumes.

## Drop or cuvette -Why not both in one device?

#### **CUVETTE READER**

MICROVOLUME READER

Cat. No.: FG-NP02