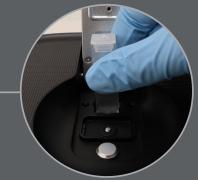

#### **TWO SCOURCES** MICROVOLUME AND CUVETTE READER

Drop or cuvette - Why not both in one device? The FastGene® NanoView comes with a microvolume drop reader and a cuvette reader. For easy analysis of small and large sample volumes.

## Drop or cuvette -Why not both in one device?

#### **CUVETTE READER**

MICROVOLUME READER

Cat. No.: FG-NP02