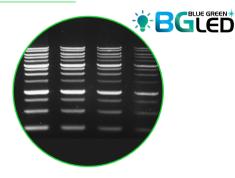

#### MIDORIGREEN XTRA

Perfect for LED light - Latest generation dye

MIDORI<sup>Green</sup> XTRA (Cat. No. MG10) is our newest safe DNA dye. It was designed to be excitable by blue or blue/green light and shows a very low background. The signal intensity is very strong, even for low DNA concentrations.