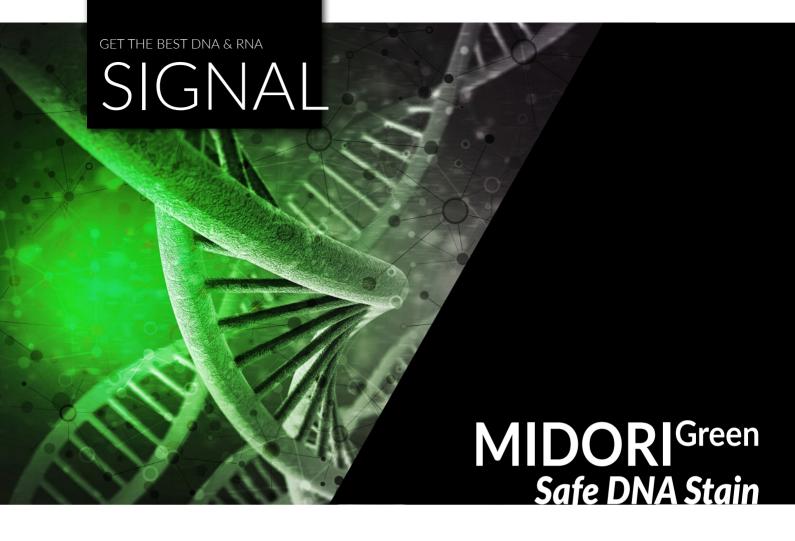

### BEST SIGNAL & SAFEST DNA DYE

#### A SAFE DNA DYE

Proven to be a non-carcinogenic, non-toxic dye for detecting dsDNA, ssDNA and RNA in agarose gels, MIDORI<sup>Green</sup> is a family of safe alternatives to the traditional nucleic acid stain ethidium bromide.

#### **PERFECT SIGNAL**

The chemical structures of our MIDORI Green dyes have been optimized for an optimal absorption peak when bound to DNA. The background should be minimal so that the signal-to-background ratio is perfect.