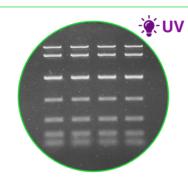

#### MIDORIGREEN ADVANCE

Perfect for UV-light - Our most popular dye

MIDORI<sup>Green</sup> Advance shows very high sensitivity even for small DNA fragments. Several tests were performed with MIDORI<sup>Green</sup> Advance and according to those tests, MIDORI Green Advance is completely safe to use.