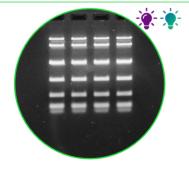

#### **PERFECT SIGNAL**

The chemical structures of our MIDORI Green dyes have been optimized for an optimal absorption peak when bound to DNA. The background should be minimal so that the signal-to-background ratio is perfect.

#### FOR ALL LIGHT SOURCES

The different versions of MIDORI Green were developed for different light sources. MIDORI<sup>Green</sup> Advance is optimal for UV-Light, while MIDORI<sup>Green</sup> Xtra is perfect for Blue or Blue/Green LEDs.

#### MIDORIGREEN ADVANCE

Perfect for UV-light - Our most popular dye

MIDORI<sup>Green</sup> Advance shows very high sensitivity even for small DNA fragments. Several tests were performed with MIDORI<sup>Green</sup> Advance and according to those tests, MIDORI Green Advance is completely safe to use.

#### MIDORIGREEN XTRA

Perfect for LED light - Latest generation dye

MIDORI<sup>Green</sup> XTRA (Cat. No. MG10) is our newest safe DNA dye. It was designed to be excitable by blue or blue/green light and shows a very low background. The signal intensity is very strong, even for low DNA concentrations.